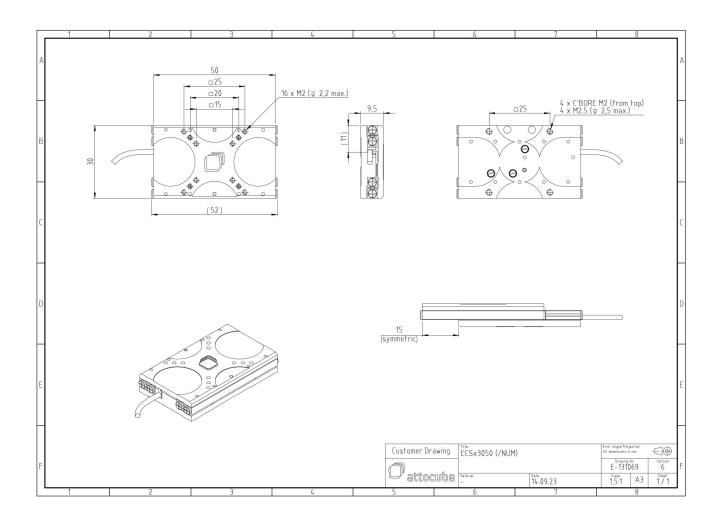

## ECSx3050/StSt/UHV 1005691

## **Technical Specifications**

| Size and Dimensions                   |                                              |
|---------------------------------------|----------------------------------------------|
| footprint; height                     | 30 mm x 50 mm; 9.5 mm                        |
| maximum installation space            | 30 mm x 81.6 mm; 9.5 mm                      |
| weight (stainless steel version)      | 90 g                                         |
| height                                | 9.5 mm                                       |
| Materials                             |                                              |
| positioner body                       | stainless steel                              |
| actuator                              | PZT ceramics                                 |
| connecting wires                      | copper, jacket: RT: PTFE, HV/UHV: fiberglass |
| Coarse Positioning Mode               |                                              |
| travel range (step mode)              | 30 mm                                        |
| maximum drive velocity @ 300 K        | 4.5 mm/s                                     |
| input voltage range                   | 0 - 45 V                                     |
| Fine Positioning Mode                 |                                              |
| fine linear positioning range @ 300 K | 1.6 μm                                       |
| fine positioning resolution           | sub-nm                                       |
| input DC voltage range                | 0 - 45 V                                     |
| Load (@ ambient conditions)           |                                              |
| maximum load                          | 2 kg                                         |
| maximum dynamic force along the axis  | 1 N                                          |
| General Specifications                |                                              |
| environment                           | ultra-high vacuum                            |
|                                       |                                              |