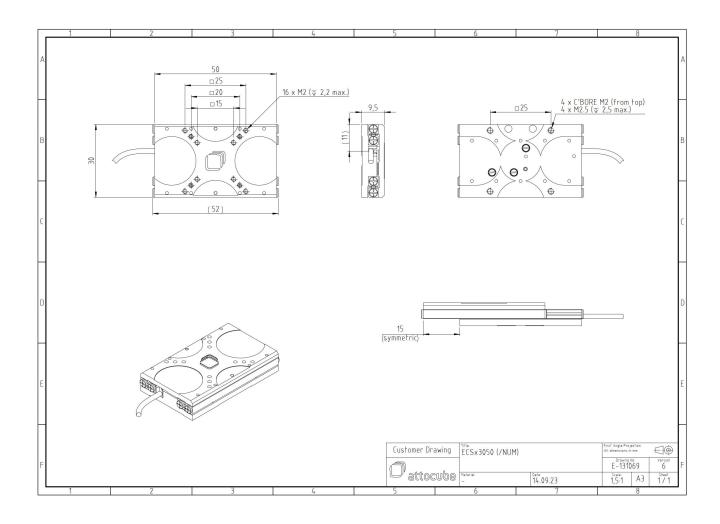

## **Technical Specifications**

| Size and Dimensions                   |                                              |
|---------------------------------------|----------------------------------------------|
| footprint; height                     | 30 mm x 50 mm; 9.5 mm                        |
| maximum installation space            | 30 mm x 81.6 mm; 9.5 mm                      |
| weight (stainless steel version)      | 90 g                                         |
| height                                | 9.5 mm                                       |
| Materials                             |                                              |
| positioner body                       | stainless steel                              |
| actuator                              | PZT ceramics                                 |
| connecting wires                      | copper, jacket: RT: PTFE, HV/UHV: fiberglass |
| Coarse Positioning Mode               |                                              |
| travel range (step mode)              | 30 mm                                        |
| maximum drive velocity @ 300 K        | 4.5 mm/s                                     |
| input voltage range                   | 0 - 45 V                                     |
| Fine Positioning Mode                 |                                              |
| fine linear positioning range @ 300 K | 1.6 μm                                       |
| fine positioning resolution           | sub-nm                                       |
| input DC voltage range                | 0 - 45 V                                     |
| Load (@ ambient conditions)           |                                              |
| maximum load                          | 2 kg                                         |
| maximum dynamic force along the axis  | 1 N                                          |
| General Specifications                |                                              |
| environment                           | high vacuum                                  |
|                                       |                                              |