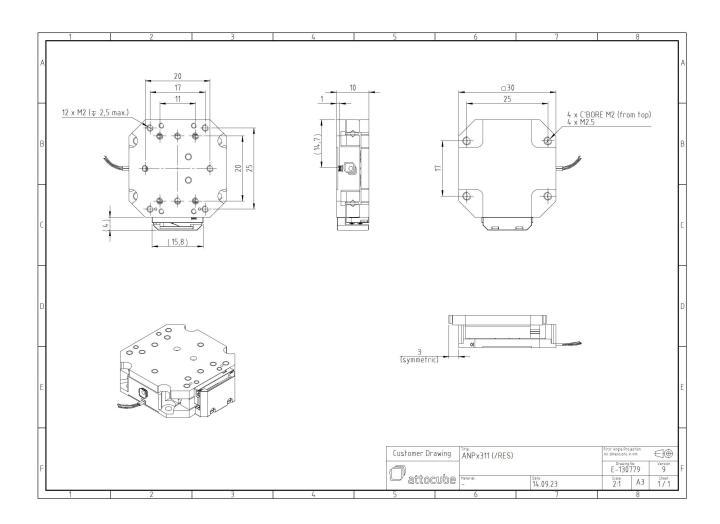

## ANPx311/RES/UHV - linear x-nanopositioner

1008592

## **Technical Specifications**

| Size and Dimensions                   |                                |
|---------------------------------------|--------------------------------|
| footprint; height                     | 34 mm x 30 mm; 10 mm           |
| maximum installation space            | 34 mm x 36 mm; 10 mm           |
| weight                                | 32 g                           |
| Materials                             | <del>- 9</del>                 |
| positioner body                       | titanium                       |
| actuator                              | PZT ceramics                   |
| connecting wires                      | insulated twisted pair, copper |
| Coarse Positioning Mode               |                                |
| travel range (step mode)              | 5.8 mm                         |
| maximum drive velocity @ 300 K        | ~ 3 mm/s                       |
| Fine Positioning Mode                 |                                |
| fine linear positioning range @ 300 K | 5 μm                           |
| fine positioning resolution           | sub-nm                         |
| input DC voltage range @ 300 K        | 0 - 100 V                      |
| Position Encoder                      |                                |
| readout mechanism                     | resistive sensor               |
| sensor resolution                     | ~ 200 nm                       |
| repeatability                         | 12 µm (unidirectional)         |
| Load (@ ambient conditions)           |                                |
| maximum load                          | 2 kg                           |
| maximum dynamic force along the axis  | 2 N                            |
| General Specifications                |                                |
| environment                           | /UHV                           |
| min. first natural frequency          | 2600 Hz                        |
|                                       |                                |