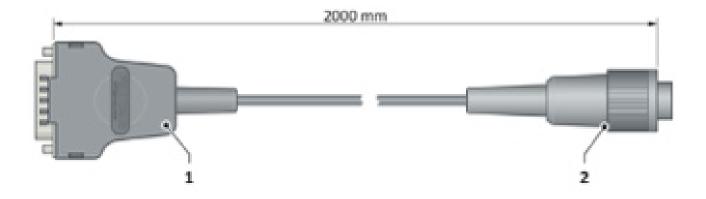

## AMCC/1/NUM/14-Binder/2.0/RT - connection cable

1020999

## **Technical Specifications**

| General Specifications                              |                                                                                |
|-----------------------------------------------------|--------------------------------------------------------------------------------|
| connector (controller side "1")                     | D-Sub HD 26-pin (male)                                                         |
| connector (feedthrough or positioner side "2")      | 14 pin circular binder (female)                                                |
| , , ,                                               | ·                                                                              |
| bending diameter (static)                           | = OD * 5 [mm]                                                                  |
| bending diameter (dynamic)                          | = OD * 10 [mm]                                                                 |
| Size and Dimensions                                 |                                                                                |
| cable length                                        | 2 m                                                                            |
| cable diameter OD                                   | 7.9 mm                                                                         |
| weight                                              | 215 g                                                                          |
| Working Conditions                                  |                                                                                |
| operating pressure                                  | ambient                                                                        |
| operating temperature                               | ambient                                                                        |
| Materials                                           |                                                                                |
| body connector (controller side "1")                | die-cast yinc Alloy, tin, copper alloy; gold-plated, glass filled thermoplasti |
| body connector (feedthrough or positioner side "2") | PA 66 (UL 94 HB), copper tin, gold-plated, PBT (UL 94 V-0)                     |
| cable wire                                          | copper                                                                         |
| cable isolation                                     | PVC (outer), PE (inner)                                                        |
| Scope of Delivery                                   |                                                                                |
| cable                                               | AMCC/NUM cable to connect controller with EVFT                                 |