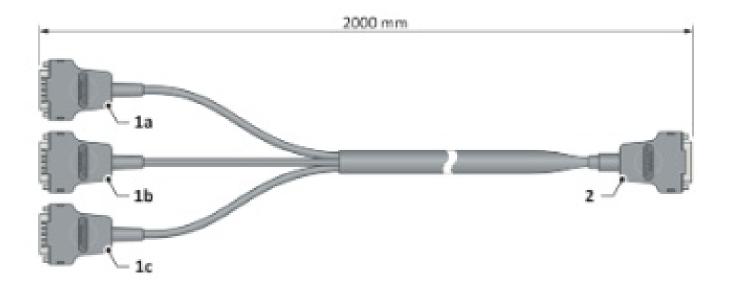

## AMCC/3/RES/D-Sub-15/2.0/(U)HV-connection cable

1020369

## **Technical Specifications**

| General Specifications                              |                                                                                         |
|-----------------------------------------------------|-----------------------------------------------------------------------------------------|
| connector (controller side "1")                     | 3 x D-Sub HD 26-pin (male)                                                              |
| connector (feedthrough or positioner side "2")      | D-Sub 15-pin (male)                                                                     |
| bending diameter (static)                           | = OD * 5 [mm]                                                                           |
| bending diameter (dynamic)                          | = OD * 10 [mm]                                                                          |
| Size and Dimensions                                 |                                                                                         |
| cable diameter OD                                   | 8.7 mm                                                                                  |
| weight                                              | 530 g                                                                                   |
| Working Conditions                                  |                                                                                         |
| operating pressure                                  | ambient                                                                                 |
| operating temperature                               | ambient                                                                                 |
| Materials                                           |                                                                                         |
| body connector (controller side "1")                | die-cast yinc Alloy, tin, copper alloy; gold-plated, glass filled thermoplasti          |
| body connector (feedthrough or positioner side "2") | die-cast zinc alloy, steel/tin-plated, polybutylenterephthalat PBT, brass: gold-flashed |
| cable wire                                          | copper                                                                                  |
| cable isolation                                     | Fluorthermoplast                                                                        |
| Scope of Delivery                                   |                                                                                         |
| cable                                               | AMCC/RES cable to connect 3 controller axis with one EVFT                               |
| adapters                                            | SubD15 male-male (feedthrough mockup)                                                   |