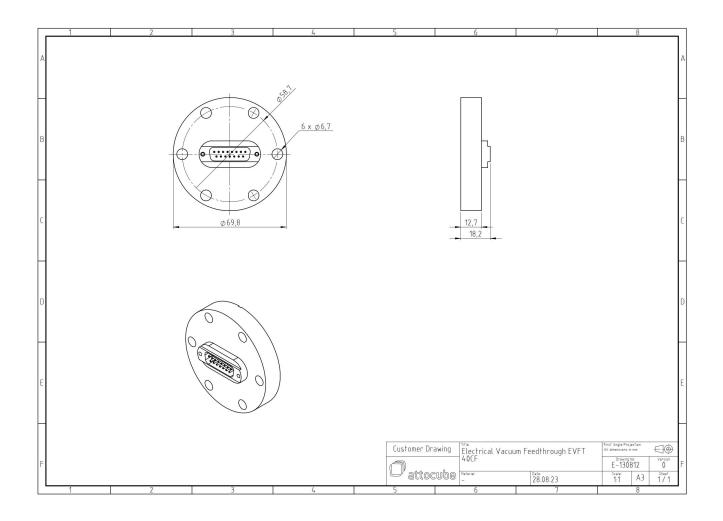

## Electrical Vacuum Feedthrough EVFT 40CF

1015853

## **Technical Specifications**

| Size and Dimensions         |                                                        |
|-----------------------------|--------------------------------------------------------|
|                             | 343 g                                                  |
| flange size                 | DN40                                                   |
| norm (standard)             | DIN 41652, MIL-C-24308                                 |
| outer diameter flange       | 69.8 mm                                                |
| outer dimension connector   | 38 mm x 16.5 mm                                        |
| pin diameter                | 1 mm                                                   |
| Materials                   |                                                        |
| flange                      | stainless steel 316L                                   |
| pins                        | NiFe, gold coated                                      |
| flange sealing              | copper                                                 |
| electrical feedthrough seal | glass-ceramic                                          |
| General Specifications      |                                                        |
| max. leakage rate           | 5e-10 mbar-l/s He                                      |
| sealing meachanism          | CF: copper gasket (screw fixation)                     |
| connector                   | 1 x SubD-15 male                                       |
| max. current per pin        | 5 A                                                    |
| continuous current per pin  | 3 A                                                    |
| Working Conditions          |                                                        |
| operating pressure          | 5e-11 mbar (UHV)                                       |
| operating temperature       | -200°C to 230°C                                        |
| Scope of Delivery           |                                                        |
| flange incl. feedthrough    | 40CF flange with SubD-15 feedthrough (no gasket incl.) |