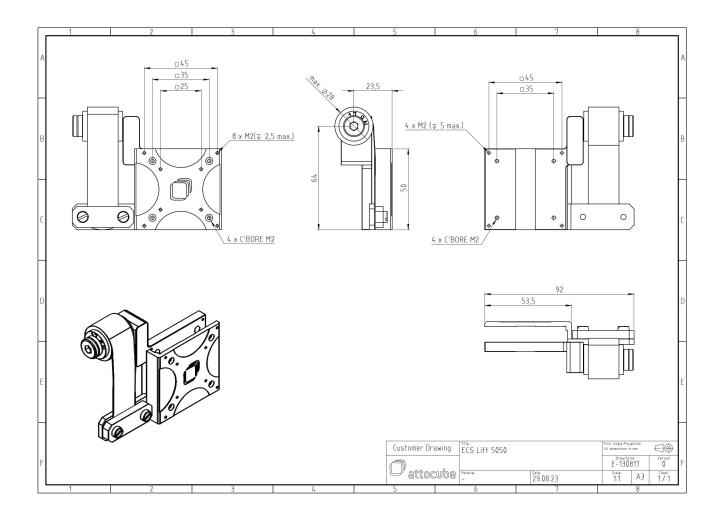

## **Technical Specifications**

| Size and Dimensions            |                                                  |
|--------------------------------|--------------------------------------------------|
| footprint base plate           | 68.5 x 92 mm <sup>2</sup>                        |
| height                         | 94.75 mm                                         |
| weight (mechanical parts)      | 279.5 g                                          |
| weight (spring add-on)         | 13 - 60 g                                        |
| weight (parts to be lifted)    | 153.3 g                                          |
| Materials                      |                                                  |
| springs & mechanical mountings | stainless steel                                  |
| roll                           | PEEK                                             |
| screw                          | stainless steel A2                               |
| General Specifications         |                                                  |
| constant force                 | 10.5 N, 17.9 N, or 22 N (depending on spring)    |
| tolerance constant force       | +/-20%                                           |
| dynamic force                  | specified by used ECSx5050 positioner            |
| expected lifetime              | ~ 5 x 5000 cycles *                              |
| mounting                       | stainless steel                                  |
| Working Conditions             |                                                  |
| operating pressure             | 5e-11 mbar (UHV)                                 |
| operating temperature          | 0 - 150°C                                        |
| Scope of Delivery              |                                                  |
| springs                        | 10.5 N (1 pc.), 17.9 N (1 pc.), and 22 N (1 pc.) |
| mechanical mountings           | ECSx5050 compatible mounting                     |
| screws                         | M6x25 (1 pc.), M3x8 (4 pcs.), M4x8 (4 pcs.)      |